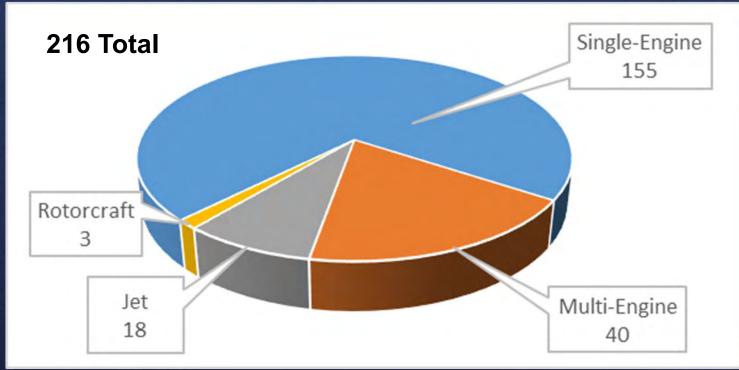

iation Activity Forecasts**

- Based Aircraft
- Annual Operations
- Commercial Passenger Service
  - enplanements
  - operations



- Peaking Characteristics
  - peak month
  - average day
  - peak hour
- Categories of Operations
  - local vs. itinerant
  - instrument
  - operational fleet mix
- Critical Aircraft

Aviation forecasts based on unconstrained conditions (i.e., projected demand with no facility limitations)

### **Forecast Resources**

- 2016 airport layout plan update
- Florida Aviation System Plan
- 2022 FAA Terminal Area Forecast
- FAA Aerospace Forecast Fiscal Years 2022–2042
- Socioeconomic data

Nation's General Aviation Operations (all towered airports)



Source: FAA Aerospace Forecast Fiscal Years 2022-2042

### **Based Aircraft**

**VRB Based Aircraft Mix in 2022** 



Source: FAA National Based Aircraft Inventory Program.

### **Based Aircraft Forecast**

#### **Comparison of VRB Based Aircraft Projections**

|                                      | Historical Growth | FASPª | 2022 FAA<br>TAFª | Recommended |
|--------------------------------------|-------------------|-------|------------------|-------------|
| Base Year                            |                   |       |                  |             |
| 2022                                 | 216               | 216   | 216              | 216         |
| Forecast                             |                   |       |                  |             |
| 2028                                 | 219               | 243   | 251              | 248         |
| 2033                                 | 2