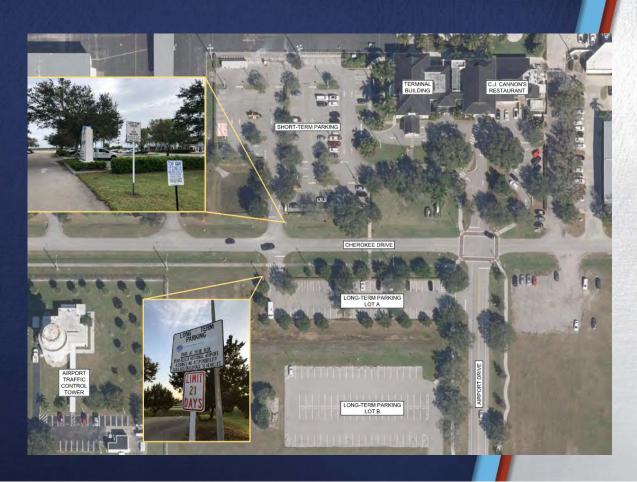

# **Auto Parking**

- Short-term
  - 90 standard
  - 13 compact
  - 8 accessible
- Long-term
  - Lot A 51 standard
  - Lot B 82 standard