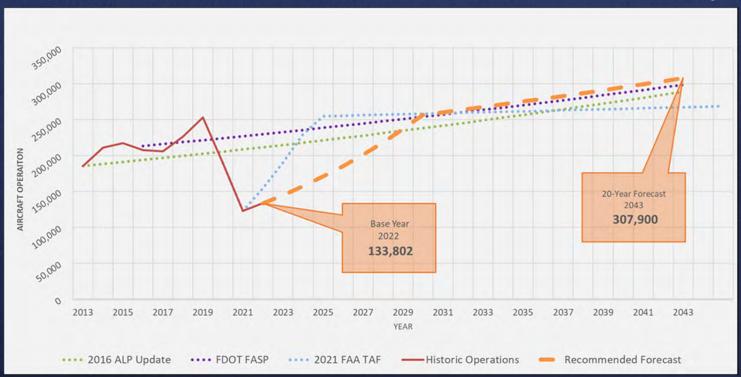

Long-term
  - 1.4% after 2030

#### **Forecast of VRB Annual Operations**

|                                      | Recommended Forecast |
|--------------------------------------|----------------------|
| Base Year                            |                      |
| 2022                                 | 133,802              |
| Forecast                             |                      |
| 2028                                 | 218,300              |
| 2033                                 | 267,900              |
| 2043                                 | 307,900              |
| Average Annual Change<br>(2022–2043) | 4.0%                 |

Source: ESA analysis, 2023.

### **Annual Operations Forecast**

**Comparison of Recommended Annual Operations Forecast to Previous Projections** 



Sources: Previous forecasts and ESA analysis.

### **Air Carrier Operations**

Estimate of VRB Air Carrier Operations

|                                      | Air Carrier Operations |
|--------------------------------------|------------------------|
| Base Year                            |                        |
| 2022                                 | 56                     |
| Forecast                             |                        |
| 2023a                                | 416                    |
| 2024 <sup>b</sup>                    | 712                    |
| 2028                                 | 786                    |
| 2033                                 | 889                    |
| 2043                                 | 1,138                  |
| Average Annual Ch