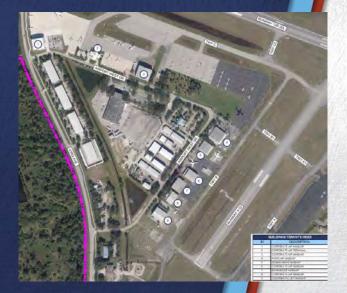

# Large Aeronautical Tenants/Users

# **West Airfield Hangar**

| Hangar Tenant/User         | Hangar Type                                    | Hangar Area<br>(in Square Feet)      | Total<br>Square Feet |
|----------------------------|------------------------------------------------|--------------------------------------|----------------------|
|                            | West Airfield                                  |                                      |                      |
| Corporate Air              | 4 – Corporate Hangars                          | 12,000<br>16,000<br>12,000<br>11,000 | 51,000               |
| Paris Air                  | 1 – Corporate Hangar                           | 15,000                               | 15,000               |
| Design Home                | 1 – Corporate Hangar                           | 10,000                               | 10,000               |
| Continental Jet            | 1 – Corporate Hangar                           | 12,000                               | 12,000               |
| Barnhouse                  | 1 – Corporate Hangar                           | 9,000                                | 9,000                |
| Notes: 1. Total hangar squ | are footage is rounded up to the nearest 1,000 | square foot.                         |                      |