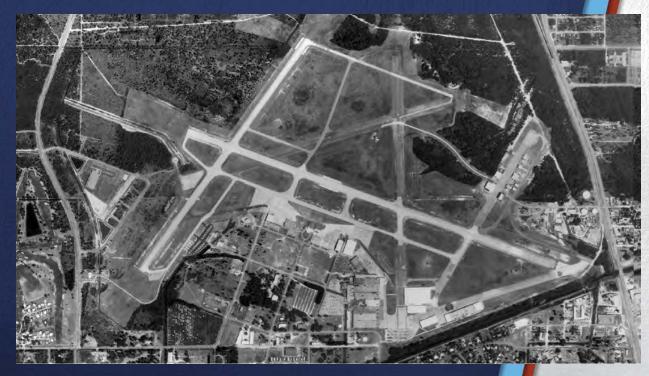

### Runways

- Primary Runway 12R/30L
  - 7,314 feet x 100 feet
  - Pavement strength up to 220,000 dual tandem, PCN 56 F/A/W/T
  - 12R precision markings, 30L nonprecision markings
  - Approach minimums
    - 12R 256' ceiling and ¾-mile visibility
    - 30L 200' ceiling and ¾-mile visibility
  - 4 box PAPIs and REILs
  - Medium intensity runway lights
  - Part 139 runway

### Runways

- Crosswind Runway 4/22
  - 4,974 feet x 100 feet
  - Pavement strength up to 220,000 dual tandem
  - 4/22 nonprecision markings
  - Approach minimums
    - 4 273' ceiling and 7/8-mile visibility
    - 22 317' ceiling and 1-mile visibility
  - 4 box PAPIs and REILs
  - Medium intensity runway lights

- Parallel Runway 12L/30R
  - 3,504 feet x 75 feet
  - Pavement strength 12,500 pounds single wheel
  - Designated a utility (small aircraft) runway
  - 12L/30R basic markings
  - Only visual approaches
  - 2 box PAPIs
  - Medium intensity runway lights

### **Taxiways**

- Taxiway A full-length parallel east side of Runway 4/22
- Taxiway B partial parallel west side of Runway 4/22
- Taxiway C full-length parallel south side of Runway 12R/30L
- Taxiway D crossfield access to runways 12L/30R and 22 from Taxiway C/Terminal Ramp
- Taxiway E partial parallel north side of Runway 12R/30L
- Taxiway F full-length parallel south side of Runway 12L/30R
- All taxiways have medium intensity lights