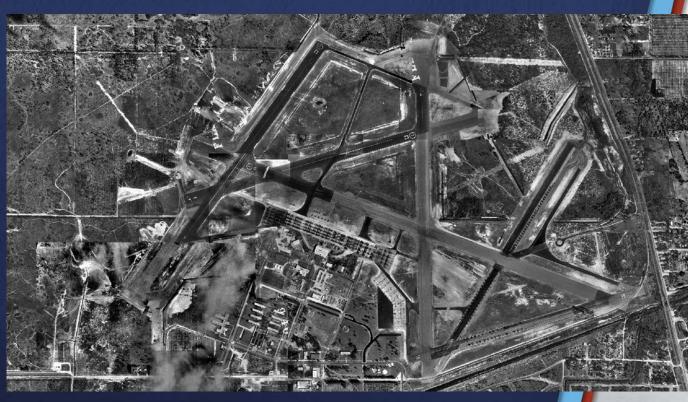

### Runways

- Primary Runway 12R/30L
  - 7,314 feet x 100 feet
  - Pavement strength up to 220,000 dual tandem, PCN 56 F/A/W/T
  - 12R precision markings, 30L nonprecision markings
  - Approach minimums
    - 12R 256' ceiling and ¾-mile visibility
    - 30L 200' ceiling and ¾-mile visibility
  - 4 box PAPIs and REILs
  - Medium intensity runway lights
  - Part 139 runway

### Runways

- Crosswind Runway 4/22
  - 4,974 feet x 100 feet
  - Pavement strength up to 220,000 dual tandem
  - 4/22 nonprecision markings
  - Approach minimums
    - 4 273' ceiling and 7/8-mile visibility
    - 22 317' ceiling and 1-mile visibility
  - 4 box PAPIs and REILs
  - Medium intensity runway lights

- Parallel Runway 12L/30R
  - 3,504 feet x 75 feet
  - Pavement strength 12,500 pounds single wheel
  - Designated a utility (small aircraft) runway
  - 12L/30R basic markings
  - Only visual approaches
  - 2 box PAPIs
  - Medium intensity runway lights

### **Taxiways**

- Taxiway A full-length parallel east side of Runway 4/22
- Taxiway B partial parallel west side of Runway 4/22
- Taxiway C full-length parallel south side of Runway 12R/30L
- Taxiway D crossfield access to runways 12L/30R and 22 from Taxiway C/Terminal Ramp
- Taxiway E partial parallel north side of Runway 12R/30L
- Taxiway F full-length parallel south side of Runway 12L/30R
- All taxiways have medium intensity lights