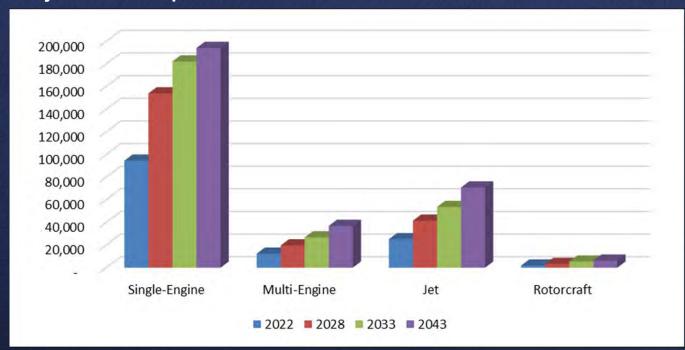

Year |                         |            |                              |                             |
| 2022      | 133,802                 | 13,967     | 451                          | 68                          |
| Forecast  |                         |            |                              |                             |
| 2028      | 218,300                 | 24,010     | 770                          | 116                         |
| 2033      | 267,900                 | 29,470     | 950                          | 143                         |
| 2043      | 307,900                 | 33,870     | 1,090                        | 164                         |

Source: FAA OPSNET and ESA analysis, 2023.

### **Operational Fleet Mix**

#### **Projected VRB Operational Fleet Mix**



Source: ESA analysis, 2023.

# **Comparison to FAA TAF**

#### **Comparison of Forecast to 2022 FAA TAF**

|                  | Recommended Forecast | 2022 FAA TAF | Difference |  |  |  |
|------------------|----------------------|--------------|------------|--|--|--|
| Based Aircraft   |                      |              |            |  |  |  |
| Base Year (2022) | 216                  | 208          | 3.8%       |  |  |  |
| 5-Year (2028)    | 248                  | 243          | 1.9%       |  |  |  |
| 10-Year (2033)   | 277                  | 273          | 1.6%       |  |  |  |
|                  | Annual C             | perations    |            |  |  |  |
| Base Year (2022) | 133,802              | 133,802      | 0%         |  |  |  |
| 5-Year (2028)    | 218,300              |