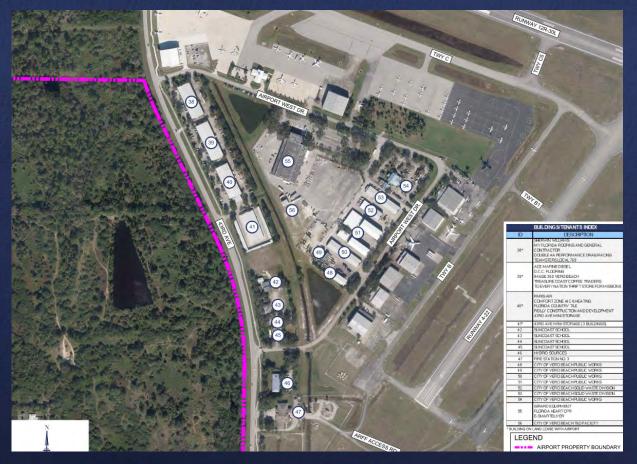

# **West Airfield Hangar**

| Hangar Tenant/User         | Hangar Type                                    | Hangar Area<br>(in Square Feet)      | Total<br>Square Feet |
|----------------------------|------------------------------------------------|--------------------------------------|----------------------|
|                            | West Airfield                                  |                                      |                      |
| Corporate Air              | 4 – Corporate Hangars                          | 12,000<br>16,000<br>12,000<br>11,000 | 51,000               |
| Paris Air                  | 1 – Corporate Hangar                           | 15,000                               | 15,000               |
| Design Home                | 1 – Corporate Hangar                           | 10,000                               | 10,000               |
| Continental Jet            | 1 – Corporate Hangar                           | 12,000                               | 12,000               |
| Barnhouse                  | 1 – Corporate Hangar                           | 9,000                                | 9,000                |
| Notes: 1. Total hangar squ | are footage is rounded up to the nearest 1,000 | square foot.                         |                      |

# **South Airfield Hangars**

| Hangar Tenant/User | Hangar Type                | Hangar Area<br>(in Square Feet)      | Total<br>Square Feet |  |
|--------------------|----------------------------|--------------------------------------|----------------------|--|
|                    | South Airfield             |                                      |                      |  |
|                    | 1 – Large Executive Hangar | 3,500                                | 3,500                |  |
|                    | 4 – Executive Hangars      | 3,000 each                           | 12,000               |  |
| City of Voya Boach | 2 – Executive Hangars      | 2,948 each                           | 5,896                |  |
| City of Vero Beach | 6 – Box Hangars            | 1,824 each                           | 10,944               |  |
|                    | 8 – Medium T-hangars       | 1,296 each                           | 10,368               |  |
|                    | 28 – Small T-hangars       | 1,034 each                           | 28,952               |  |
| VDD Harrison Inc.  | 18 – Port-a-Port Hangars   | 1,500 each                           | 27,000               |  |
| VRB Hangars Inc.   | 2 – Box Hangars            | 2,500 each                           | 5,000                |  |
| Sun Aviation       | 4 – Corporate Hangars      | 15,000<br>10,000<br>16,000<br>40,000 | 81,000               |  |
| Skyborne           | 3 – Corporate Hangars      | 8,000<br>5,000<br>20,000             | 33,000               |  |
|                    | 1 – Shade Hangar           | 4,000                                | 4,000                |  |

# **North Airfield Hangars**

| Hangar Tenant/User      | Hangar Type          | Hangar Area<br>(in Square Feet) | Total<br>Square Feet |
|-------------------------|----------------------|---------------------------------|----------------------|
|                         | North Airfield       |                                 |                      |
| Davis Development       | 1 – Corporate Hangar | 15,000                          | 15,000               |
| Compounts Air           | 1 – Corporate Hangar | 8,000                           | 8,000<br>2,000       |
| Corporate Air           | 1 – Box Hangar       | 2,000                           | 2,000                |
| Tom Soodsma             | 1 – Box Hangar       | 6,000                           | 6,000                |
| Hangar 5 Ventures       | 1 – Box Hangar       | 5,000                           | 5,000                |
| Mibec Air               | 1 – Box Hangar       | 5,000                           | 5,000                |
| Harbor Hangar 700 LLC   | 1 – Corporate Hangar | 6,000                           | 6,000                |
| Tom Holder              | 1 – Corporate Hangar | 4,000                           | 4,000                |
| JP Aviation Investments | 3 – Corporate Hangar | 12,000 each                     | 36,000               |

# **City/County Facilities**

- Water/sewer department
- Water wells
- Public works and engineering
- Fire Station #3