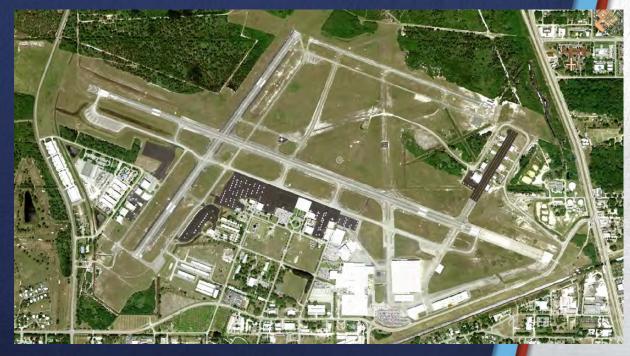

### Runways

- Primary Runway 12R/30L
  - 7,314 feet x 100 feet
  - Pavement strength up to 220,000 dual tandem, PCN 56 F/A/W/T
  - 12R precision markings, 30L nonprecision markings
  - Approach minimums
    - 12R 256' ceiling and ¾-mile visibility
    - 30L 200' ceiling and ¾-mile visibility
  - 4 box PAPIs and REILs
  - Medium intensity runway lights
  - Part 139 runway

### Runways

- Crosswind Runway 4/22
  - 4,974 feet x 100 feet
  - Pavement strength up to 220,000 dual tandem
  - 4/22 nonprecision markings
  - Approach minimums
    - 4 273' ceiling and 7/8-mile visibility
    - 22 317' ceiling and 1-mile visibility
  - 4 box PAPIs and REILs
  - Medium intensity runway lights

- Parallel Runway 12L/30R
  - 3,504 feet x 75 feet
  - Pavement strength 12,500 pounds single wheel
  - Designated a utility (small aircraft) runway
  - 12L/30R basic markings
  - Only visual approaches
  - 2 box PAPIs
  - Medium intensity runway lights

### **Taxiways**

- Taxiway A full-length parallel east side of Runway 4/22
- Taxiway B partial parallel west side of Runway 4/22
- Taxiway C full-length parallel south side of Runway 12R/30L
- Taxiway D crossfield access to runways 12L/30R and 22 from Taxiway C/Terminal Ramp
- Taxiway E partial parallel north side of Runway 12R/30L
- Taxiway F full-length parallel south side of Runway 12L/30R
- All taxiways have medium intensity lights