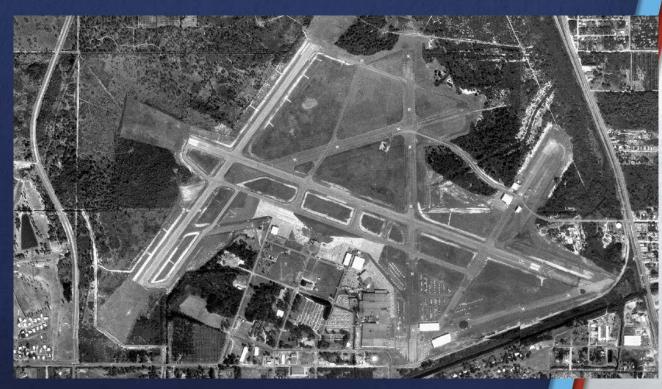

### Runways

- Primary Runway 12R/30L
  - 7,314 feet x 100 feet
  - Pavement strength up to 220,000 dual tandem, PCN 56 F/A/W/T
  - 12R precision markings, 30L nonprecision markings
  - Approach minimums
    - 12R 256' ceiling and ¾-mile visibility
    - 30L 200' ceiling and ¾-mile visibility
  - 4 box PAPIs and REILs
  - Medium intensity runway lights
  - Part 139 runway

### Runways

- Crosswind Runway 4/22
  - 4,974 feet x 100 feet
  - Pavement strength up to 220,000 dual tandem
  - 4/22 nonprecision markings
  - Approach minimums
    - 4 273' ceiling and 7/8-mile visibility
    - 22 317' ceiling and 1-mile visibility
  - 4 box PAPIs and REILs
  - Medium intensity runway lights

- Parallel Runway 12L/30R
  - 3,504 feet x 75 feet
  - Pavement strength 12,500 pounds single wheel
  - Designated a utility (small aircraft) runway
  - 12L/30R basic markings
  - Only visual approaches
  - 2 box PAPIs
  - Medium intensity runway lights

### **Taxiways**

- Taxiway A full-length parallel east side of Runway 4/22
- Taxiway B partial parallel west side of Runway 4/22
- Taxiway C full-length parallel south side of Runway 12R/30L
- Taxiway D crossfield access to runways 12L/30R and 22 from Taxiway C/Terminal Ramp
- Taxiway E partial parallel north side of Runway 12R/30L
- Taxiway F full-length parallel south side of Runway 12L/30R
- All taxiways have medium intensity lights