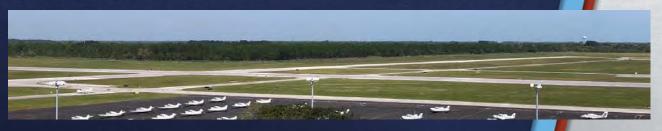

Thangars
- 2015: renamed
   Vero Beach
   Regional Airport



- Corporate Air expansion
- Taxiway E ramp



### Runways

- Primary Runway 12R/30L
  - 7,314 feet x 100 feet
  - Pavement strength up to 220,000 dual tandem, PCN 56 F/A/W/T
  - 12R precision markings, 30L nonprecision markings
  - Approach minimums
    - 12R 256' ceiling and ¾-mile visibility
    - 30L 200' ceiling and ¾-mile visibility
  - 4 box PAPIs and REILs
  - Medium intensity runway lights
  - Part 139 runway

### Runways

- Crosswind Runway 4/22
  - 4,974 feet x 100 feet
  - Pavement strength up to 220,000 dual tandem
  - 4/22 nonprecision markings
  - Approach minimums
    - 4 273' ceiling and 7/8-mile visibility
    - 22 317' ceiling and 1-mile visibility
  - 4 box PAPIs and REILs
  - Medium intensity runway lights





- Parallel Runway 12L/30R
  - 3,504 feet x 75 feet
  - Pavement strength 12,500 pounds single wheel
  - Designated a utility (small aircraft) runway
  - 12L/30R basic markings
  - Only visual approaches
  - 2 box PAPIs
  - Medium intensity runway lights

# **Wind Coverage**

|              |               |             | Wir         | nd Data Cover | age         |             |               |             |             |
|--------------|---------------|-------------|-------------|---------------|-------------|-------------|---------------|-------------|-------------|
| Runway       | All Weather   |             |             | IFR           |             |             | VFR           |             |             |
|              | 10.5<br>knots | 13<br>knots | 16<br>knots | 10.5<br>knot