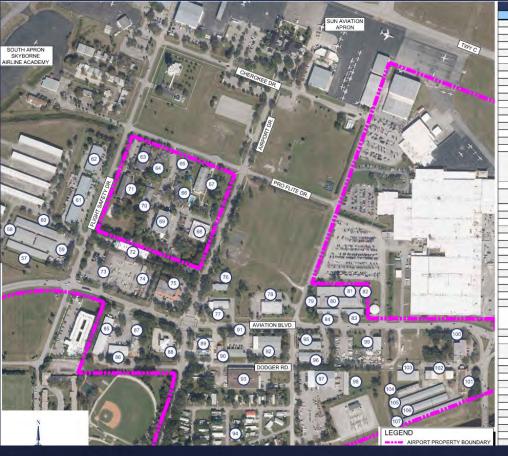

### **Taxiways**

- Taxiway A full-length parallel east side of Runway 4/22
- Taxiway B partial parallel west side of Runway 4/22
- Taxiway C full-length parallel south side of Runway 12R/30L
- Taxiway D crossfield access to runways 12L/30R and 22 from Taxiway C/Terminal Ramp
- Taxiway E partial parallel north side of Runway 12R/30L
- Taxiway F full-length parallel south side of Runway 12L/30R
- All taxiways have medium intensity lights

### **Airfield**