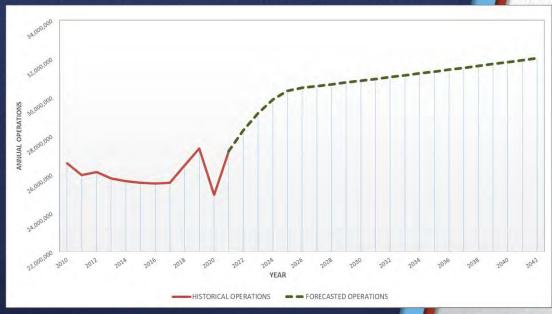

grant assurances
- FDOT Aviation Grant Program
  - Match on FAA grants
  - State-local grant program
- Local

### **Aviation Activity Forecasts**

- Based Aircraft
- Annual Operations
- Commercial Passenger Service
  - enplanements
  - operations



- Peaking Characteristics
  - peak month
  - average day
  - peak hour
- Categories of Operations
  - local vs. itinerant
  - instrument
  - operational fleet mix
- Critical Aircraft

Aviation forecasts based on unconstrained conditions (i.e., projected demand with no facility limitations)

### **Forecast Resources**

- 2016 airport layout plan update
- Florida Aviation System Plan
- 2022 FAA Terminal Area Forecast
- FAA Aerospace Forecast Fiscal Years 2022–2042
- Socioeconomic data

Nation's General Aviation Operations (all towered airports)



Source: FAA Aerospace Forecast Fiscal Years 2022-2042

### **Based Aircraft**

**VRB Based Aircraft Mix in 2022** 



Source: FAA National Based Aircraft Inventory Program.

### **Based Aircraft Forecast**

#### **Comparison of VRB Based Aircraft Projections**

|                                      | Historical Growth | FASPª | 2022 FAA<br>TAFª | Recommended |
|--------------------------------------|-------------------|-------|------------------|-------------|
| Base Year                            |                   |       |                  |             |
| 2022                                 | 216               | 216   | 216              | 216         |
| Forecast                             |                   |       |                  |             |
| 2028