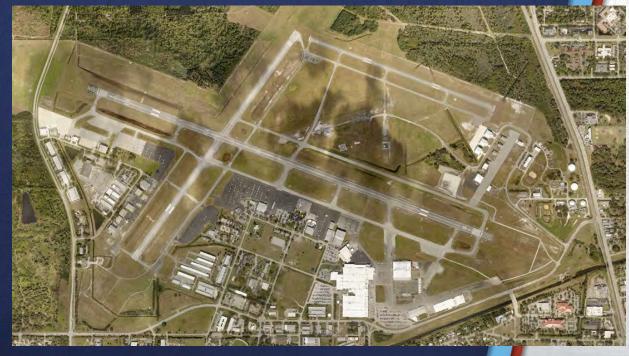

### Runways

- Primary Runway 12R/30L
  - 7,314 feet x 100 feet
  - Pavement strength up to 220,000 dual tandem, PCN 56 F/A/W/T
  - 12R precision markings, 30L nonprecision markings
  - Approach minimums
    - 12R 256' ceiling and ¾-mile visibility
    - 30L 200' ceiling and ¾-mile visibility
  - 4 box PAPIs and REILs
  - Medium intensity runway lights
  - Part 139 runway

### Runways

- Crosswind Runway 4/22
  - 4,974 feet x 100 feet
  - Pavement strength up to 220,000 dual tandem
  - 4/22 nonprecision markings
  - Approach minimums
    - 4 273' ceiling and 7/8-mile visibility
    - 22 317' ceiling and 1-mile visibility
  - 4 box PAPIs and REILs
  - Medium intensity runway lights

- Parallel Runway 12L/30R
  - 3,504 feet x 75 feet
  - Pavement strength 12,500 pounds single wheel
  - Designated a utility (small aircraft) runway
  - 12L/30R basic markings
  - Only visual approaches
  - 2 box PAPIs
  - Medium intensity runway lights

### **Taxiways**

- Taxiway A full-length parallel east side of Runway 4/22
- Taxiway B partial parallel west side of Runway 4/22
- Taxiway C full-length parallel south side of Runway 12R/30L
- Taxiway D crossfield access to runways 12L/30R and 22 from Taxiway C/Terminal Ramp
- Taxiway E partial parallel north side of Runway 12R/30L
- Taxiway F full-length parallel south side of Runway 12L/30R
- All taxiways have medium intensity lights