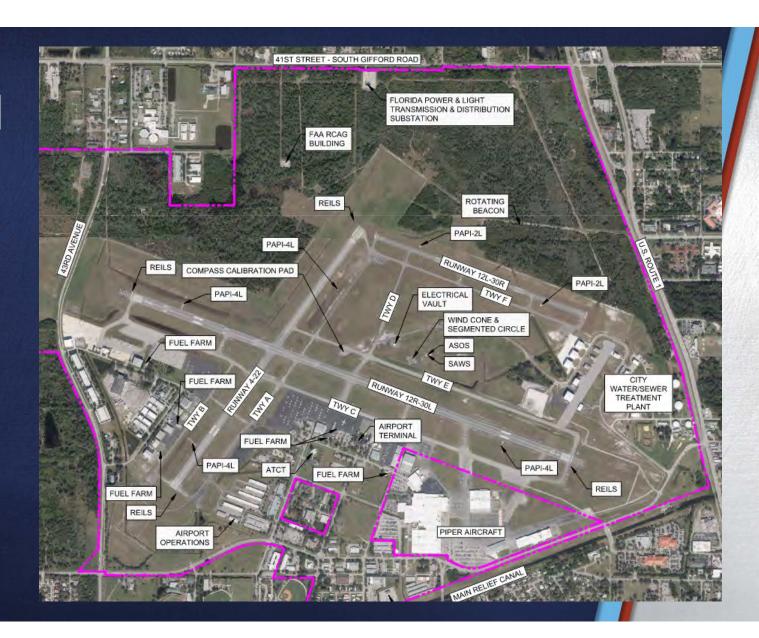

### Runways

- Primary Runway 12R/30L
  - 7,314 feet x 100 feet
  - Pavement strength up to 220,000 dual tandem, PCN 56 F/A/W/T
  - 12R precision markings, 30L nonprecision markings
  - Approach minimums
    - 12R 256' ceiling and ¾-mile visibility
    - 30L 200' ceiling and ¾-mile visibility
  - 4 box PAPIs and REILs
  - Medium intensity runway lights
  - Part 139 runway

### Runways

- Crosswind Runway 4/22
  - 4,974 feet x 100 feet
  - Pavement strength up to 220,000 dual tandem
  - 4/22 nonprecision markings
  - Approach minimums
    - 4 273' ceiling and 7/8-mile visibility
    - 22 317' ceiling and 1-mile visibility
  - 4 box PAPIs and REILs
  - Medium intensity runway lights

- Parallel Runway 12L/30R
  - 3,504 feet x 75 feet
  - Pavement strength 12,500 pounds single wheel
  - Designated a utility (small aircraft) runway
  - 12L/30R basic markings
  - Only visual approaches
  - 2 box PAPIs
  - Medium intensity runway lights

### **Taxiways**

- Taxiway A full-length parallel east side of Runway 4/22
- Taxiway B partial parallel west side of Runway 4/22
- Taxiway C full-length parallel south side of Runway 12R/30L
- Taxiway D crossfield access to runways 12L/30R and 22 from Taxiway C/Terminal Ramp
- Taxiway E partial parallel north side of Runway 12R/30L
- Taxiway F full-length parallel south side of Runway 12L/30R
- All taxiways have medium intensity lights

# **Navigational Aids (Navaids)**

- Automated surface observing system (ASOS)
- Wind cone and segmented circle
- Supplemental wind cones
- Airport beacon

### **Airfield**