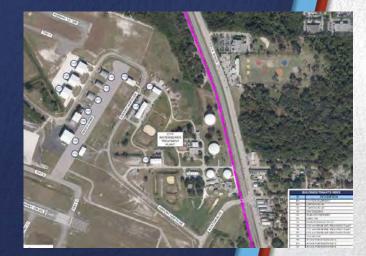

# **City/County Facilities**

- Water/sewer department
- Water wells
- Public works and engineering
- Fire Station #3