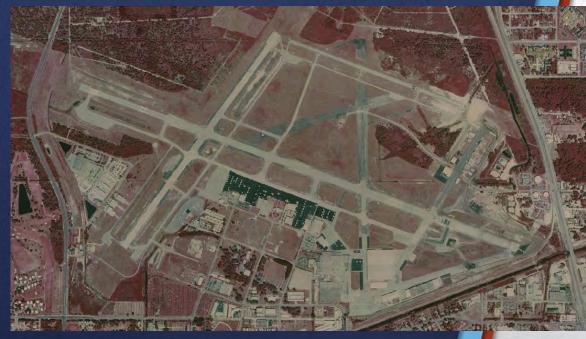

### Runways

- Primary Runway 12R/30L
  - 7,314 feet x 100 feet
  - Pavement strength up to 220,000 dual tandem, PCN 56 F/A/W/T
  - 12R precision markings, 30L nonprecision markings
  - Approach minimums
    - 12R 256' ceiling and ¾-mile visibility
    - 30L 200' ceiling and ¾-mile visibility
  - 4 box PAPIs and REILs
  - Medium intensity runway lights
  - Part 139 runway

### Runways

- Crosswind Runway 4/22
  - 4,974 feet x 100 feet
  - Pavement strength up to 220,000 dual tandem
  - 4/22 nonprecision markings
  - Approach minimums
    - 4 273' ceiling and 7/8-mile visibility
    - 22 317' ceiling and 1-mile visibility
  - 4 box PAPIs and REILs
  - Medium intensity runway lights

- Parallel Runway 12L/30R
  - 3,504 feet x 75 feet
  - Pavement strength 12,500 pounds single wheel
  - Designated a utility (small aircraft) runway
  - 12L/30R basic markings
  - Only visual approaches
  - 2 box PAPIs
  - Medium intensity runway lights

### **Taxiways**

- Taxiway A full-length parallel east side of Runway 4/22
- Taxiway B partial parallel west side of Runway 4/22
- Taxiway C full-length parallel south side of Runway 12R/30L
- Taxiway D crossfield access to runways 12L/30R and 22 from Taxiway C/Terminal Ramp
- Taxiway E partial parallel north side of Runway 12R/30L
- Taxiway F full-length parallel south side of Runway 12L/30R
- All taxiways have medium intensity lights

### **Airfield**