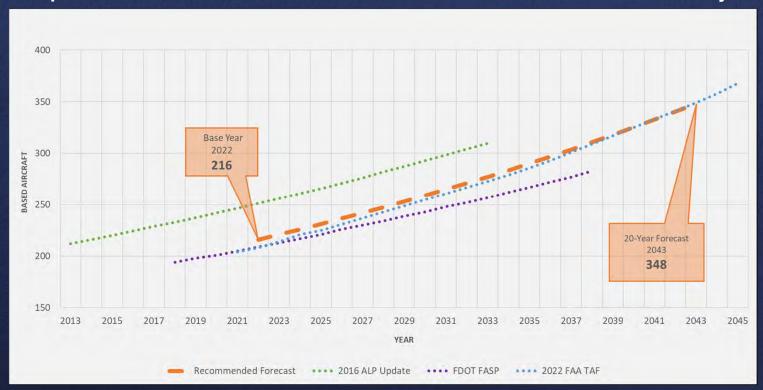

| 216   | 216              | 216         |
| Forecast                             |                   |       |                  |             |
| 2028                                 | 219               | 243   | 251              | 248         |
| 2033                                 | 222               | 269   | 285              | 277         |
| 2043                                 | 228               | 328   | 366              | 348         |
| Average Annual Change<br>(2022–2043) | 0.3%              | 2%    | 2.5%             | 2.3%        |

<sup>&</sup>lt;sup>a</sup> Applies growth projection of previous study to current based aircraft count. Source: ESA analysis, 2023.

### **Based Aircraft Forecasts**

Comparison of Recommended VRB Based Aircraft Forecast to Previous Projections



Sources: Previous forecasts and ESA analysis.

### **Based Aircraft Fleet Mix**

#### **Projected VRB Based Aircraft Fleet Mix**

|                                  | Base Year | Forecast Year |      |      |
|----------------------------------|-----------|---------------|------|------|
|                                  | 2022      | 2028          | 2033 | 2043 |
| Single-Engine                    | 155       | 176           | 191  | 237  |
| Multiengine (piston & turboprop) | 40        | 43            | 47   | 56   |
| Jet                              | 18        | 24            | 32   | 44   |
| Rotorcraft                       | 3         | 5             | 7    | 11   |
| Total                            | 216       | 248           | 277  | 348  |

Sources: 2022 VRB hangar waiting li