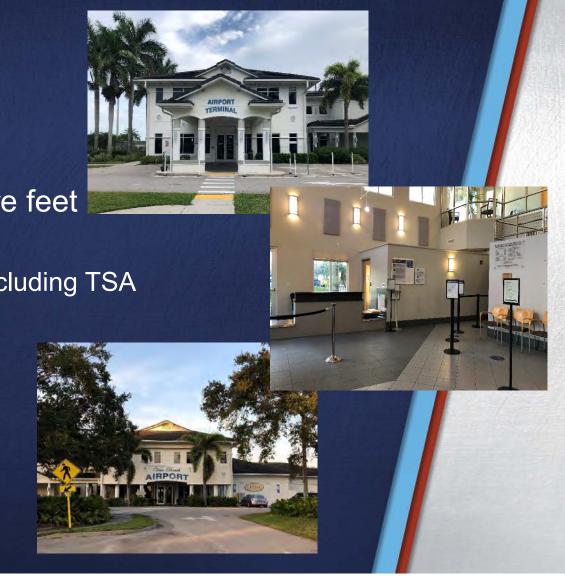

#### **Terminal**

- Constructed 2009
- Approximately 24,000 square feet
- West side
  - Commercial airline service, including TSA
  - Airport administration offices
  - Flightline aircraft sales
  - Avis rental car counter
- East side
  - C.J. Cannon's