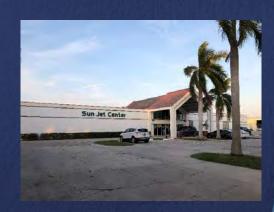

C/Terminal Ramp
- Taxiway E partial parallel north side of Runway 12R/30L
- Taxiway F full-length parallel south side of Runway 12L/30R
- All taxiways have medium intensity lights

# **Navigational Aids (Navaids)**

- Automated surface observing system (ASOS)
- Wind cone and segmented circle
- Supplemental wind cones
- Airport beacon







### **Airfield**



#### **Terminal**

- Constructed 2009
- Approximately 24,000 square feet
- West side
  - Commercial airline service, including TSA
  - Airport administration offices
  - Flightline aircraft sales
  - Avis rental car counter
- East side
  - C.J. Cannon's



# **Auto Parking**

- Short-term
  - 90 standard
  - 13 compact
  - 8 accessible
- Long-term
  - Lot A 51 standard
  - Lot B 82 standard



# Large Aeronautical Tenants/Users











# **West Airfield Hangar**

| Hangar Tenant/User         | Hangar Type                                    | Hangar Area<br>(in Square Feet)      | Total<br>Square Feet |
|----------------------------|------------------------------------------------|--------------------------------------|----------------------|
|                            | West Airfield                                  |                                      |                      |
| Corporate Air              | 4 – Corporate Hangars                          | 12,000<br>16,000<br>12,000<br>11,000 | 51,000               |
| Paris Air                  | 1 – Corporate Hangar                           | 15,000                               | 15,000               |
| Design Home                | 1 – Corporate Hangar