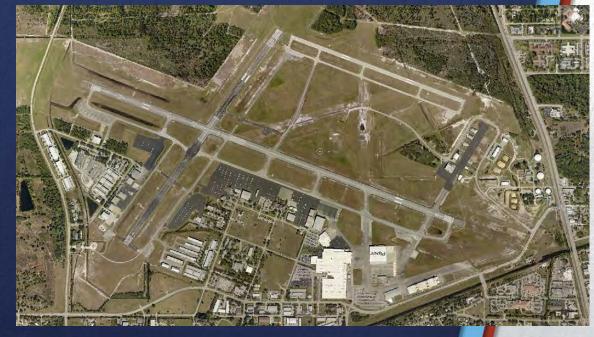

### Runways

- Primary Runway 12R/30L
  - 7,314 feet x 100 feet
  - Pavement strength up to 220,000 dual tandem, PCN 56 F/A/W/T
  - 12R precision markings, 30L nonprecision markings
  - Approach minimums
    - 12R 256' ceiling and ¾-mile visibility
    - 30L 200' ceiling and ¾-mile visibility
  - 4 box PAPIs and REILs
  - Medium intensity runway lights
  - Part 139 runway

### Runways

- Crosswind Runway 4/22
  - 4,974 feet x 100 feet
  - Pavement strength up to 220,000 dual tandem
  - 4/22 nonprecision markings
  - Approach minimums
    - 4 273' ceiling and 7/8-mile visibility
    - 22 317' ceiling and 1-mile visibility
  - 4 box PAPIs and REILs
  - Medium intensity runway lights

- Parallel Runway 12L/30R
  - 3,504 feet x 75 feet
  - Pavement strength 12,500 pounds single wheel
  - Designated a utility (small aircraft) runway
  - 12L/30R basic markings
  - Only visual approaches
  - 2 box PAPIs
  - Medium intensity runway lights

### **Taxiways**

- Taxiway A full-length parallel east side of Runway 4/22
- Taxiway B partial parallel west side of Runway 4/22
- Taxiway C full-length parallel south side of Runway 12R/30L
- Taxiway D crossfield access to runways 12L/30R and 22 from Taxiway C/Terminal Ramp
- Taxiway E partial parallel north side of Runway 12R/30L
- Taxiway F full-length parallel south side of Runway 12L/30R
- All taxiways have medium intensity lights