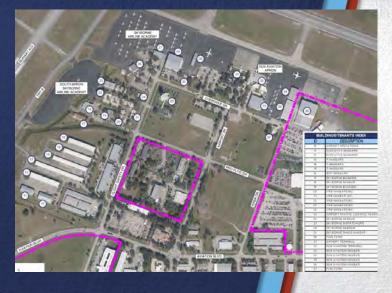

# **South Airfield Hangars**

| Hangar Tenant/User | Hangar Type                | Hangar Area<br>(in Square Feet)      | Total<br>Square Feet |  |
|--------------------|----------------------------|--------------------------------------|----------------------|--|
|                    | South Airfield             |                                      |                      |  |
|                    | 1 – Large Executive Hangar | 3,500                                | 3,500                |  |
|                    | 4 – Executive Hangars      | 3,000 each                           | 12,000               |  |
| City of Voya Boach | 2 – Executive Hangars      | 2,948 each                           | 5,896                |  |
| City of Vero Beach | 6 – Box Hangars            | 1,824 each                           | 10,944               |  |
|                    | 8 – Medium T-hangars       | 1,296 each                           | 10,368               |  |
|                    | 28 – Small T-hangars       | 1,034 each                           | 28,952               |  |
| VDD Harrison Inc.  | 18 – Port-a-Port Hangars   | 1,500 each                           | 27,000               |  |
| VRB Hangars Inc.   | 2 – Box Hangars            | 2,500 each                           | 5,000                |  |
| Sun Aviation       | 4 – Corporate Hangars      | 15,000<br>10,000<br>16,000<br>40,000 | 81,000               |  |
| Skyborne           | 3 – Corporate Hangars      | 8,000<br>5,000<br>20,000             | 33,000               |  |
|                    | 1 – Shade Hangar           | 4,000                                | 4,000                |  |

Notes: 1. One shade hangar included in Port-A-Port total square footage.

2. Total hangar square footage is rounded up to the nearest 1,000 square foot. Source: City of Vero Beach Hangar Sizes, <u>T-Hangar Layout Map | Vero Beach Airport</u>, accessed January 2023; Hangar Sizes, Google Earth, accessed January 2023.