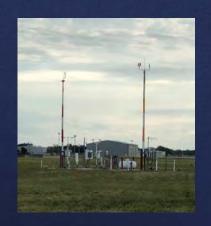

# **Navigational Aids (Navaids)**

- Automated surface observing system (ASOS)
- Wind cone and segmented circle
- Supplemental wind cones
- Airport beacon