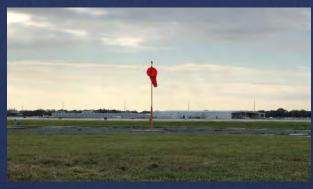

# **Navigational Aids (Navaids)**

- Automated surface observing system (ASOS)
- Wind cone and segmented circle
- Supplemental wind cones
- Airport beacon