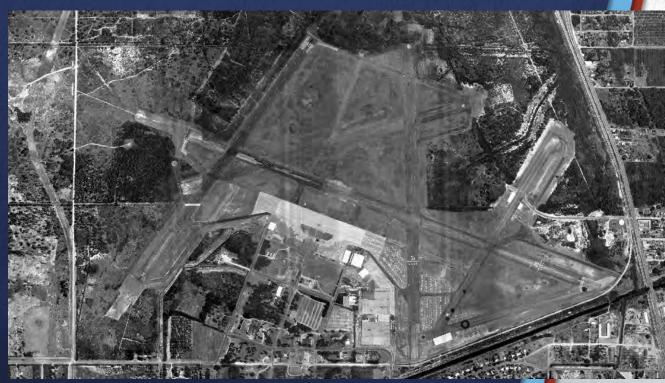

### Runways

- Primary Runway 12R/30L
  - 7,314 feet x 100 feet
  - Pavement strength up to 220,000 dual tandem, PCN 56 F/A/W/T
  - 12R precision markings, 30L nonprecision markings
  - Approach minimums
    - 12R 256' ceiling and ¾-mile visibility
    - 30L 200' ceiling and ¾-mile visibility
  - 4 box PAPIs and REILs
  - Medium intensity runway lights
  - Part 139 runway

### Runways

- Crosswind Runway 4/22
  - 4,974 feet x 100 feet
  - Pavement strength up to 220,000 dual tandem
  - 4/22 nonprecision markings
  - Approach minimums
    - 4 273' ceiling and 7/8-mile visibility
    - 22 317' ceiling and 1-mile visibility
  - 4 box PAPIs and REILs
  - Medium intensity runway lights

- Parallel Runway 12L/30R
  - 3,504 feet x 75 feet
  - Pavement strength 12,500 pounds single wheel
  - Designated a utility (small aircraft) runway
  - 12L/30R basic markings
  - Only visual approaches
  - 2 box PAPIs
  - Medium intensity runway lights

### **Taxiways**

- Taxiway A full-length parallel east side of Runway 4/22
- Taxiway B partial parallel west side of Runway 4/22
- Taxiway C full-length parallel south side of Runway 12R/30L
- Taxiway D crossfield access to runways 12L/30R and 22 from Taxiway C/Terminal Ramp
- Taxiway E partial parallel north side of Runway 12R/30L
- Taxiway F full-length parallel south side of Runway 12L/30R
- All taxiways have medium intensity lights